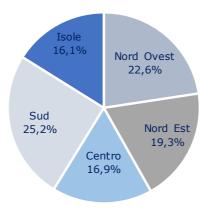

Below is a graphic representation of the number of buildings by type: (Figure 3)

Figure 3. - Breakdown of the number of buildings in Italy by type, 15th Population and Housing Census, 2011, ISTAT

Residential buildings accounted for 84.3% of the total number of buildings surveyed,

Registered office in Milan- Via Turati, 29 Share Capital € 792,423.70 Tax code and VAT 01438360990 - R.E.A. Ml 1785877

equal to 12,187,698, and grew by 8.6% in the decade. Below is a representation of buildings by geographical area (Figure 4).

Figure 4. - Number of buildings by geographical area - 2011 Census (absolute values)

With reference to geographical distribution, Northern Italy is the geographical area with the highest number of buildings with 6,049,086 buildings, corresponding to 41.9% of the national total, followed by the South (3,627,768), the Centre (2,440,643) and the Islands (2,324,463).