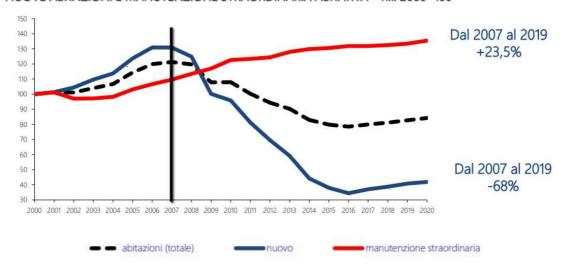

but also 2019, pending the official data from Ance, from the first estimates closes with the same evolutionary trend of the last 10 years confirming the growth of the market of maintenance of buildings confirming a trend from 2007 to 2019 of +23.5%. (figure 2). Growth is increasingly driven by the sharp decline in the new construction sector, which in the last 10 years has seen a drop of -68%. The attention of the Building market is increasingly focused on building maintenance, especially in historical centres and urban areas, all reinforced this year by the Facades Bonus. The "facades bonus" in fact will give even greater strength to the growth of renovations and is proof that more and more people want to boost the maintenance market medium, small and large. The Facades Bonus 2020 is the new tax discount to beautify the buildings of our cities. It allows you to recover 90% of the costs incurred in 2020 without an upper limit and thanks to it everyone can benefit.

#### NUOVE ABITAZIONI E MANUTENZIONE STRAORDINARIA ABITATIVA - n.i. 2000=100

Figure 2 Reed processing on Istat data

In particular, investments in the redevelopment of the housing stock confirm the positive trend of previous years, accounting for about 37% of the value of construction investments and driving the entire construction sector.