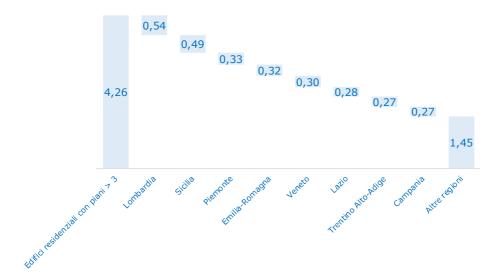

In order to identify the target building market of EdiliziAcrobatica SpA, i.e. buildings suitable for the type of interventions carried out by the Group (double rope works), only buildings with a height equal to or higher than three floors were taken into consideration, which are equal to 4,257,815 residential units in Italy, about 35% of the buildings identified for residential use.

Below is the distribution of residential units suitable for double rope work by region: (Figure 5)

Registered office in Milan- Via Turati, 29 Share Capital € 792,423.70 Tax code and VAT 01438360990 - R.E.A. Ml 1785877

Figure 5. - Breakdown of the number of residential buildings in Italy (in millions), with heights equal to or higher than three floors, by region, 15th Population and Housing Census, 2011, ISTAT

The first five regions with the highest number of residential buildings with more than three floors are represented by: Lombardy (12.7%), Sicily (11.5%), Piedmont (7.7%), Emilia-Romagna (7.5%) and Veneto (7%).