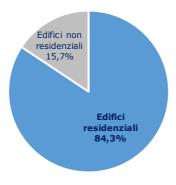

Below is a graphic representation of the number of buildings by type: (Figure 3)

Figure 3. - Breakdown of the number of buildings in Italy by type, 15th Population and Housing Census, 2011, ISTAT

Residential buildings accounted for 84.3% of the total number of buildings surveyed,